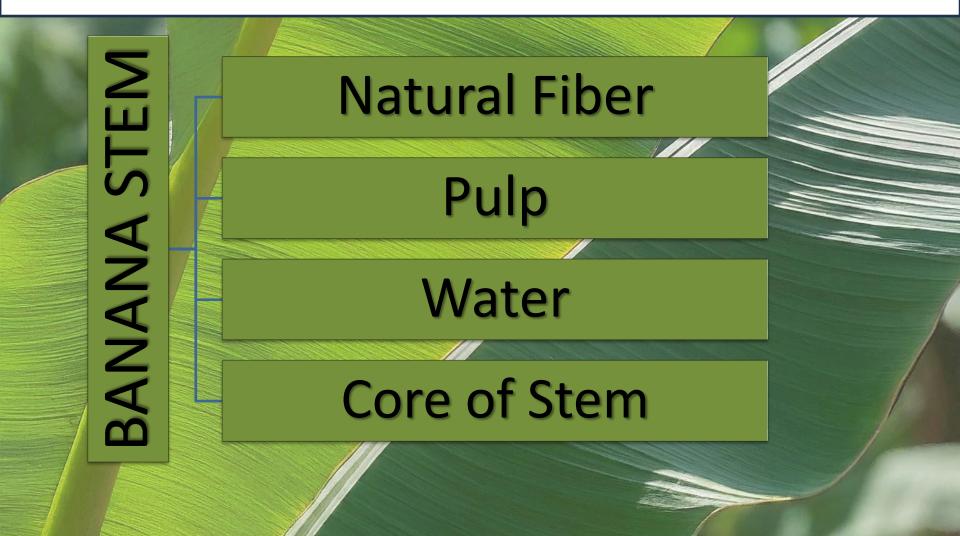

# **Banana Pulp**

PULP IS ALSO USE IN PAPER MANUFACTURING
CATTLE FIELD (BANANA POWDER FROM PROJECT WESTAGE)
PLYWOOD INDUSTRIES
CARDBOARD INDUSTRIES
PRESS WOOD INDUSTRIES

## Banana Water

# BANANA WATER USE AS LIQIUD FERTILIZER FOR ORGANIC FARMING

# THIS GIVES UP TO 25 % HIGHER OUT PUT

## Banana Core

- USED TO MAKE PICKEL
  BANANA POWDER
- WE CAN USE BANANA PULP + CORE AS CATTLE FILED FOR DAIRY ANIMAL IT GIVES MORE MILK WITH HIGHER FAT